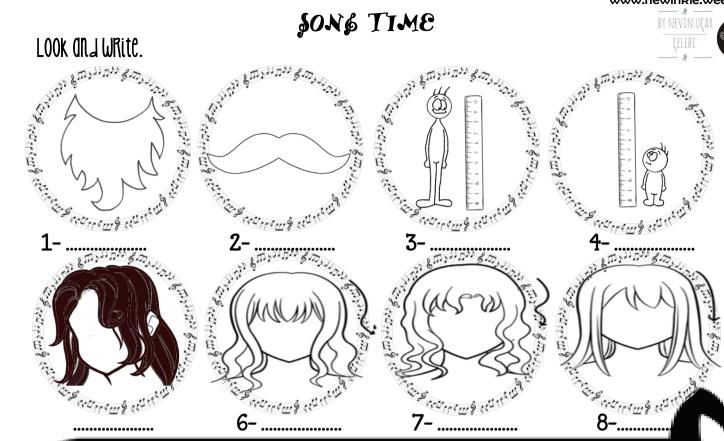

## SONG TIME

This is Nash. He has a ..... Don't forget to take out trash This is Richard. He has a ..... He saw spider and he feared This is Jyles. He has freckles He likes to draw circles This is Walt. He is ..... Put on your coat It is very cold Walt has straight ..... Walt has curly hair Walt has .....hair Walt has blonde hair

ANSWER the question.

Moustache

What do you look like?