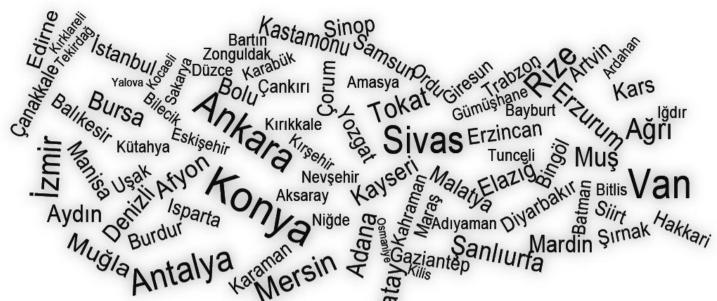

| <b>A</b> . Put a $\sqrt{\ \ \ \ \ }$ or a $\times$ . ( $\sqrt{\ \ \ \ \ \ \ }$ ya da $\times$ | koy.)   |    | B. Answer. (Cevapla.) |
|-----------------------------------------------------------------------------------------------|---------|----|-----------------------|
| I. Mersin is in the south.                                                                    |         | I. | Where is Ordu?        |
| 2. İzmir is in the east                                                                       |         |    |                       |
| 3. Van is in the east                                                                         |         | 2. | Where is Kilis?       |
| 4. Bartın is in the north                                                                     |         |    |                       |
| 5. Sinop is in the south                                                                      |         | 3. | Where is Manisa?      |
| 6. Ağrı is in the east                                                                        |         |    |                       |
| 7. Aydın is in the west                                                                       |         | 4. | Where is Erzurum?     |
| 8. Hatay is in the south                                                                      |         |    |                       |
| 9. Kastamonu is in the nor                                                                    | th      | 5. | Where is Denizli?     |
| 10. Adana is in the north                                                                     |         |    |                       |
| II. Kars is in the west                                                                       |         | 6. | Where is Kars?        |
| 12. Iğdır is in the east                                                                      |         |    |                       |
| 13. Samsun is in the north                                                                    |         | 7. | Where is Zonguldak?   |
| IH. Muş is in the west                                                                        |         |    |                       |
| 15. Gaziantep is in the south                                                                 | ا ا ا ا | 8. | Where is Adana?       |
| 16. Amasya is in the north                                                                    |         |    |                       |