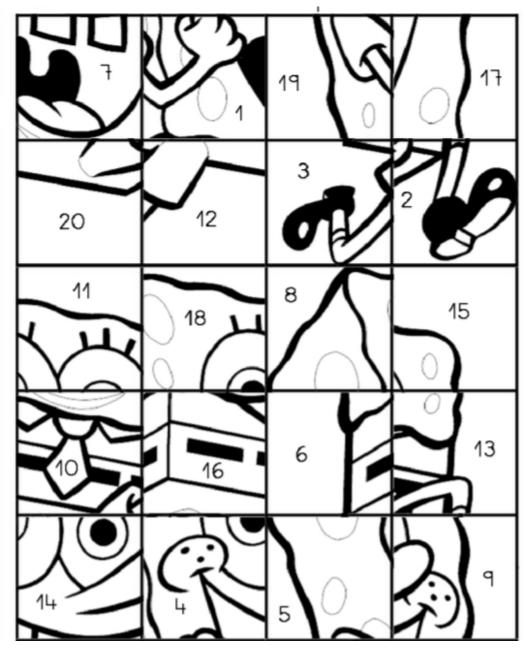

## Picture mix-up. Cut and glue.

| <b>Eight</b>    | <b>Eighteen</b> | <b>Eleven</b> | <b>Fifteen</b>   |
|-----------------|-----------------|---------------|------------------|
| GLUC hCRC       | GLUC HCRC       | GLUC hCRC     | GLUC hCRC        |
| <b>Five</b>     | <b>Four</b>     | Fourteen      | <b>Nine</b>      |
| GLUC HCRC       | GLUC HERE       | GLUC hCRC     | GLUC hCRC        |
| <b>Nineteen</b> | <b>One</b>      | <b>Seven</b>  | <b>Seventeen</b> |
| GLUC hCRC       | GLUC hCRC       | GLUC HERC     | GLUC hCRC        |
| <b>Si×</b>      | <b>Si×teen</b>  | <b>Ten</b>    | <b>Thirteen</b>  |
| GLUC hCRC       | GLUC hCRC       | GLUC hCRC     | GLUC HCRC        |
| Three           | <b>Twelve</b>   | <b>Twenty</b> | <b>Two</b>       |
| GLUC HCRC       | GLUC HERE       | GLUC HCRC     | GLUC hCRC        |