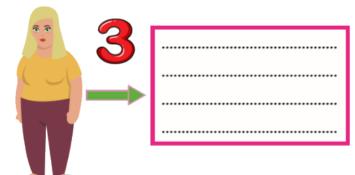

## Look at the chart and answer.

Tabloya bak ve cevapla.

| NAME   | JUIDE          | JOSEPH              | CAROL                 | You   |
|--------|----------------|---------------------|-----------------------|-------|
| AGE    | 12             | 55                  | 18                    |       |
| HEIGHT | Tall           | Short               | Tall                  | ••••• |
| WEIGHT | Slim           | Plump               | Plump                 |       |
| EYES   | Blue           | Brown               | Green                 |       |
| HAIR   | Long-Wavy-Dark | Short-Curly-Grey    | Short-Straight-Blonde |       |
| EXTRA  | Glasses        | beard and moustache |                       |       |