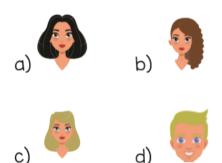

She is Judie. She is young. She is tall and slim She has blue eyes and long wavy dark hair. She has glasses.

I İfadeyi anlatan görsel hangisidir? I have long straight dark hair.

- Boşluklara sırasıyla hangi ifadeler 2 gelmelidir?
  - OLD X ...... LONG X .....PLUMP X .....
  - a) young-short-tall
  - b) tall-short- slim
  - c) young-short-slim
  - d) slim -tall-wavy
- 3 Görseli ifade eden seçenek