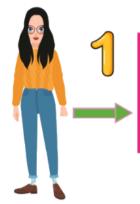

## Look at the chart and answer.

Tabloya bak ve cevapla.

| NAME   | JUIDE          | JOSEPH              | CAROL                 | You   |
|--------|----------------|---------------------|-----------------------|-------|
| AGE    | 12             | 55                  | 18                    |       |
| HEIGHT | Tall           | Short               | Tall                  | ••••• |
| WEIGHT | Slim           | Plump               | Plump                 |       |
| EYES   | Blue           | Brown               | Green                 |       |
| HAIR   | Long-Wavy-Dark | Short-Curly-Grey    | Short-Straight-Blonde |       |
| EXTRA  | Glasses        | beard and moustache |                       |       |

She is Judie. She is young. She is tall and slim She has blue eyes and long wavy dark hair. She has glasses.

I İfadeyi anlatan görsel hangisidir? I have long straight dark hair.

- Boşluklara sırasıyla hangi ifadeler 2 gelmelidir?
  - OLD X ...... LONG X .....PLUMP X .....
  - a) young-short-tall
  - b) tall-short- slim
  - c) young-short-slim
  - d) slim -tall-wavy
- 3 Görseli ifade eden seçenek