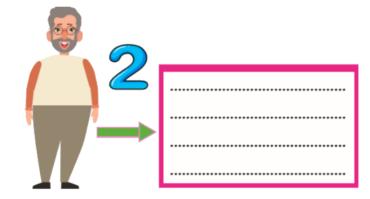

## Look at the chart and answer.

Tabloya bak ve cevapla.

| NAME   | JUIDE          | JOSEPH              | CAROL                 | You   |
|--------|----------------|---------------------|-----------------------|-------|
| AGE    | 12             | 55                  | 18                    |       |
| HEIGHT | Tall           | Short               | Tall                  | ••••• |
| WEIGHT | Slim           | Plump               | Plump                 |       |
| EYES   | Blue           | Brown               | Green                 |       |
| HAIR   | Long-Wavy-Dark | Short-Curly-Grey    | Short-Straight-Blonde |       |
| EXTRA  | Glasses        | beard and moustache |                       |       |