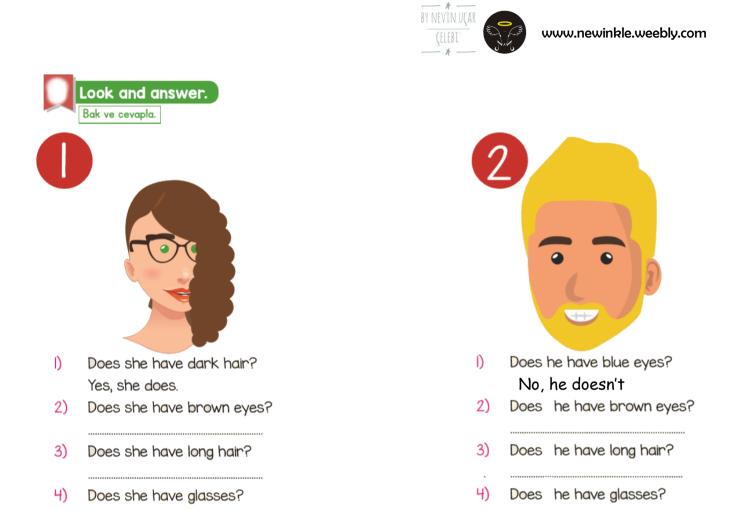

She is Judie. She is young. She is tall and slim She has blue eyes and long wavy dark hair. She has glasses.

I İfadeyi anlatan görsel hangisidir? I have long straight dark hair.

- Boşluklara sırasıyla hangi ifadeler 2 gelmelidir?
  - OLD X ...... LONG X .....PLUMP X .....
  - a) young-short-tall
  - b) tall-short- slim
  - c) young-short-slim
  - d) slim -tall-wavy
- 3 Görseli ifade eden seçenek