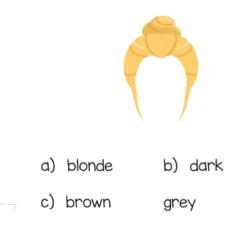

| COLOR  | LENGHT | TEXTURE |  |
|--------|--------|---------|--|
| blonde | bald   | curly   |  |
| brown  | short  | wavy    |  |
|        |        |         |  |

- a) dark-tall-straight.
- b) dark-long-blue.
- c) dark-long-straight.
- d) brown-tall-green.