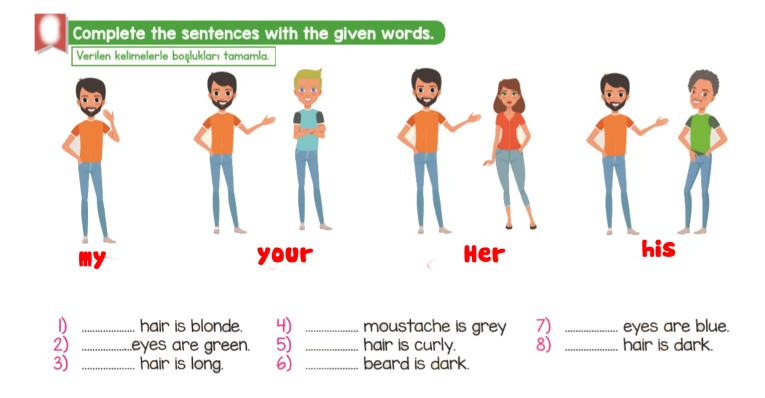

hangisidir?

4 Boşluğa hangi ifade gelmelidir?

...... hair is short.

a) My

9

- b) Your
- c) His
- d) Her
- 5 Sorunun cevabı hangi seçenekte verilmiştir?

Does he have curly hair?

- a) Yes, she does.
- c)Yes, he does.
- d) No, she doesn't.
- 6 Tablodaki boşluklara sırasıyla hangi ifadeler gelmelidir?