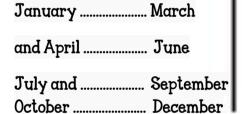

These are the 12 months of the year.

Alright, now let's try and sing them together.

May

..... February March

and ...... May June

..... and August September ...... November December

These are the 12 months of the year. That was great!