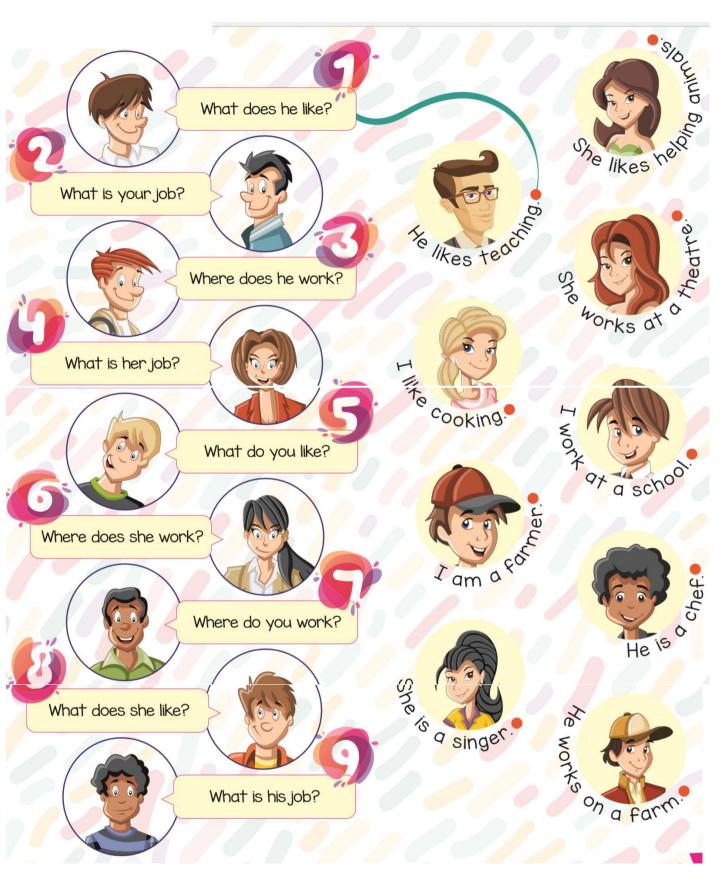

## Match the quesions with the answers





## Circle the correct one.

- I Eşleştirmelerden hangisi yanlıştır?
  - a) teacher-school-teaching
  - b) doctor-hospital-helping people
  - c) fireman-farm-planting vegetables
  - d) postman-post Office- bringing letters
- 2 Boşluğa hangi seçenek gelmelidir?



- a) I work at a hospital.
- b) I like helping peaople
- c) I am a doctor.
- d) He is a doctor.
- 3 Sorunun cevabı hangi seçenektedir?



What does she like?

- a) I like teaching children.
- b) She likes teaching children.
- c) He likes reading books.
- d) I work at a school.

4 Tablodaki boşluklara hangileri gelmelidir?

| SCHOOL  | HOSPITAL |
|---------|----------|
| teacher | doctor   |
|         |          |

- a) farmer-vet
- b) student-nurse
- c) nurse-writer
- d) actress-chef
- 5 Tablodaki boşluklara hangileri gelmelidi