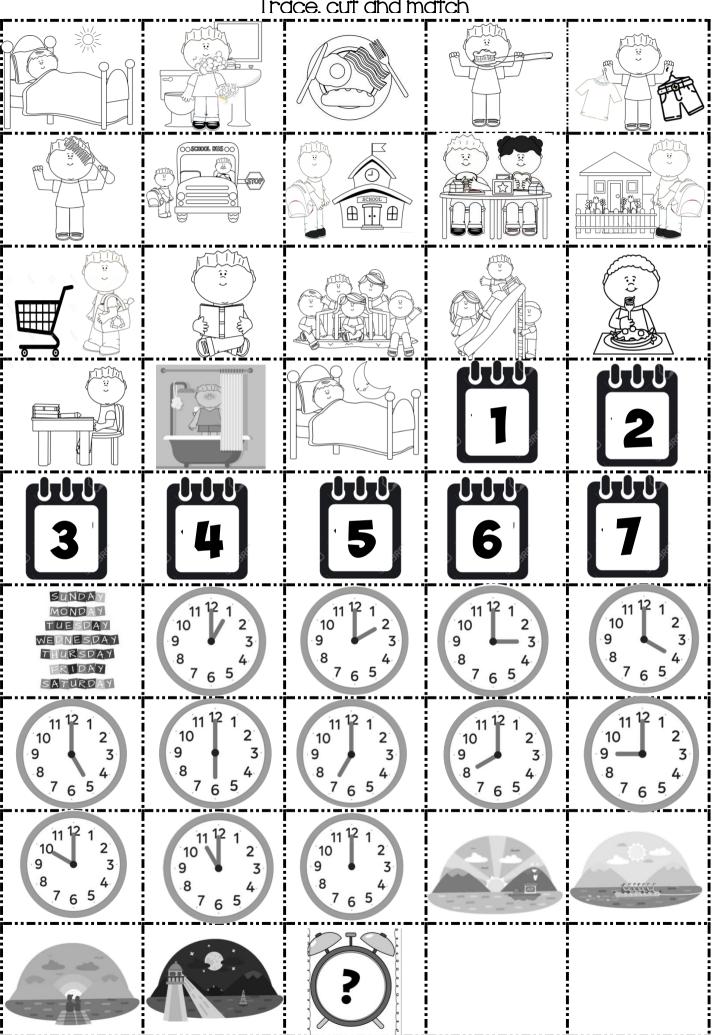

## Trace. cut and match

| Get<br>dressed        | Brush<br>teeth             | Have<br>breakfast           | Wash<br>face                     | Get up/<br>Wake up    |
|-----------------------|----------------------------|-----------------------------|----------------------------------|-----------------------|
| Go home               | Have<br>lunch              | Go to<br>school             | Get on<br>the school<br>bus      | Comb<br>hair          |
| Have<br>dinner        | Go to<br>the<br>playground | Meet<br>friends             | Read a<br>book                   | Go<br>shopping        |
| Tuesday               | Monday                     | Go to<br>bed                | Have a<br>shower                 | Do<br>homework        |
| Sunday                | Saturday                   | Friday                      | Thursday                         | Wednesday             |
| lt is four<br>o'clock | lt is three<br>o'clock     | It is two<br>o'clock        | It is on <del>e</del><br>o'clock | Days                  |
| lt is nine<br>o'clock | lt is eight<br>o'clock     | lt is seven<br>o'clock      | lt is six<br>o'clock             | lt is five<br>o'clock |
| In the<br>afternoon   | In the<br>morning          | lt is<br>twelve<br>o'clock. | lt is<br>eleven<br>o'clock       | lt is ten<br>o'clock  |
|                       |                            | What is<br>the time?        | At night                         | In the<br>evening     |