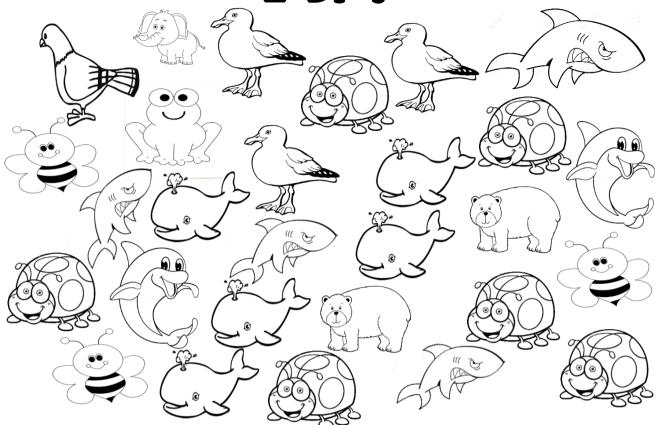

## A- COLOR

- 1- Elephant is grey.
- 2- Sharks are brown.
- 3- Whales are yellow.
- 4- Frog is black.
- 5- Ladybirds are orange.
- 6- Bees are purple.
- 7- Dolphins are green.
- 8- Pigeon is blue.
- 9- Seagulls are pink.
- 10- Bears are red.

## **B-COUNT**

- 1- .....elephant.
- 2- ..... sharks.
- 3- ..... whales.
- 4- ..... frog.
- 5- ..... ladybirds
- 6- ..... bees.
- 7- ..... dolphins.
- 8- ..... pigeon.
- 9- ..... seagulls.
- 10- ..... bears.

| BY NEVÎN UÇAR www.newinkle.weebly.com    |          |             |  |
|------------------------------------------|----------|-------------|--|
| C-COUNT AND WRITE "There is / There are" |          |             |  |
| 1 elephant.                              |          | 2sharks.    |  |
| 3 whales.                                |          | 4 frog.     |  |
| 5 ladybirds.                             |          | 6 bees.     |  |
| 7 dolphins.                              |          | 8 pigeon.   |  |
| 9                                        | eagulls. | 10 bears.   |  |
| D-LOOK AND ANSWER (i spy)                |          |             |  |
| 1- Are there three seagulls?             |          |             |  |
| 2- Is there one bear?                    |          | <b>&gt;</b> |  |
| 3- Are there seven ladybirds?            |          |             |  |
| 4- Are there two bees?                   |          | <b></b>     |  |
| 5- Is there one dolphin?                 |          | <b></b>     |  |
| 6- Are there four sharks?                |          |             |  |
| <del></del>                              |          |             |  |